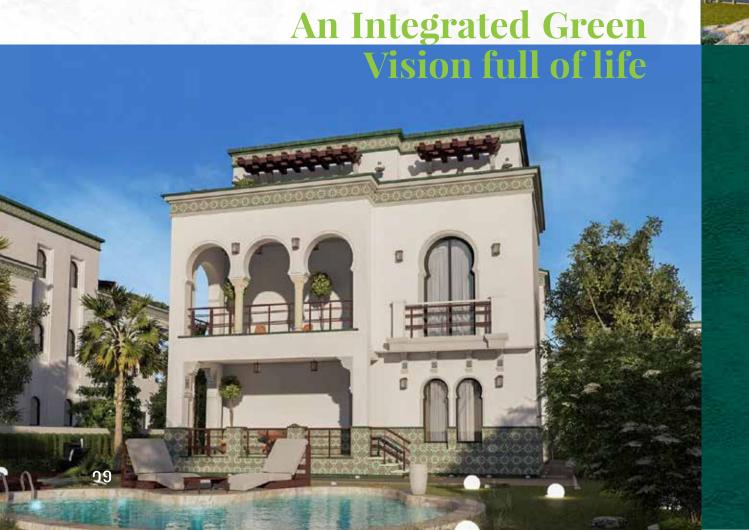

#### **Laverde Casette**

La Verde Casette is the first luxurious villa compound in R8 extended on 54 acres alongside the Green River in the heart of the New Administrative Capital city. The compound is planned to be; elite diminutive and gated community gathering 200 bijou villas designed by the majestic Roman architecture inspiration to delight you with time-honored and authenticity layouts.

The Villas are characterized by Roman architectural features. The dazzling pillars decorations with predominately white color, the large arched windows that are perfect for allowing significant daylight while providing beautiful views moreover very energy efficient, and the impressive marble staircase that completes the theme of old luxury Roman Palaces.