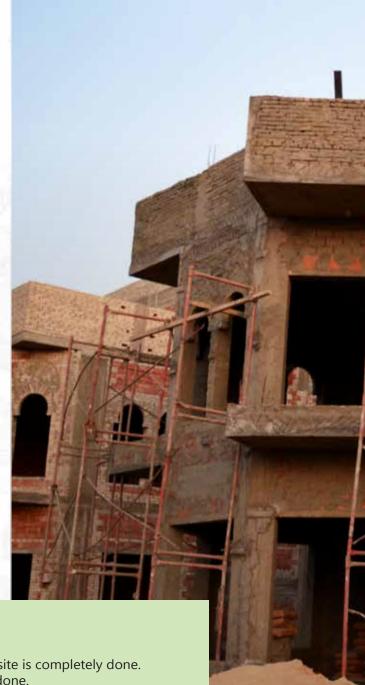

### La Verde New Capital Construction Updates

La Verde Developments was the first Real Estate developer to invest in R8, and the first company to start in the construction after having the ministerial permission, and since our mission is to maintain credibility, we strive to be the first to deliver the units. Here is our report of the construction works in La Verde New Capital.

- The drilling and site preparation in the Villas site is completely done.
- The concrete works for villas are completely done.
- 70% of the villas building works are done.
- Land Preparation process on the site is done.
- 50% of the drilling works in residential buildings are done.
- We already started the construction works in the residential buildings site.
- 30% of the drilling and the concrete works of the fence sites are done.
- 50% of the concrete works of the pools are done.
- We already started in the internal and external finishing of the villas.

We would like to inform our clients that delivering all the units will be on time, with the expected quality and standards.

100%

Realization of the concrete structure

70%

Villas construction

50%

Interior and exterior finishes works