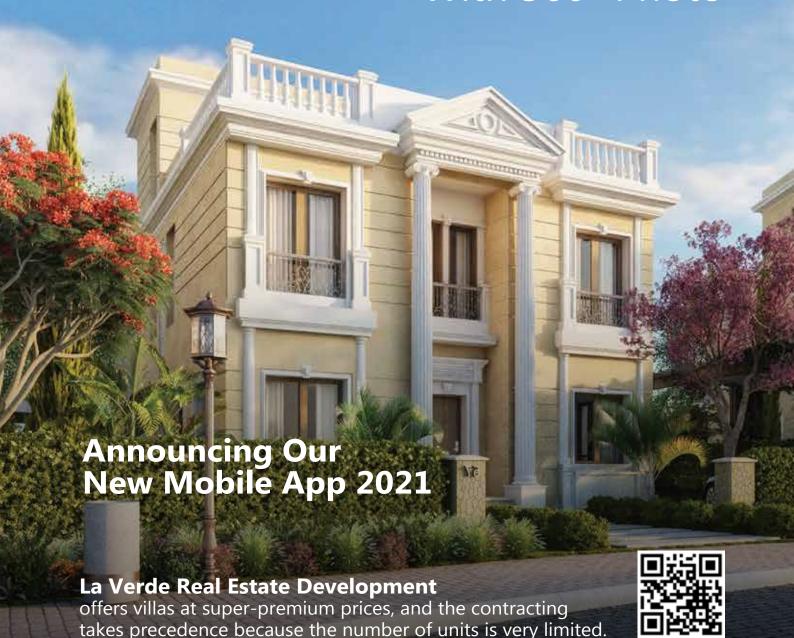

#### **Laverde Casette**

La Verde Casette is the first luxurious villa compound in R8 extended on 54 acres alongside the Green River in the heart of the New Administrative Capital city. The compound is planned to be; elite diminutive and gated community gathering 200 bijou villas designed by the majestic Roman architecture inspiration to delight you with time-honored and authenticity layouts.

Each of the 200 villas has a premium view on glistening water features and spacious green areas with a private pool to add joyful moments to your summer days and private garden to grant you the amble space you need for your family.

The Villas are characterized by Roman architectural features. The dazzling pillars decorations with predominately white color, the large arched windows that are perfect for allowing significant daylight while providing beautiful views moreover very energy efficient, and the impressive marble staircase that completes the theme of old luxury Roman Palaces.