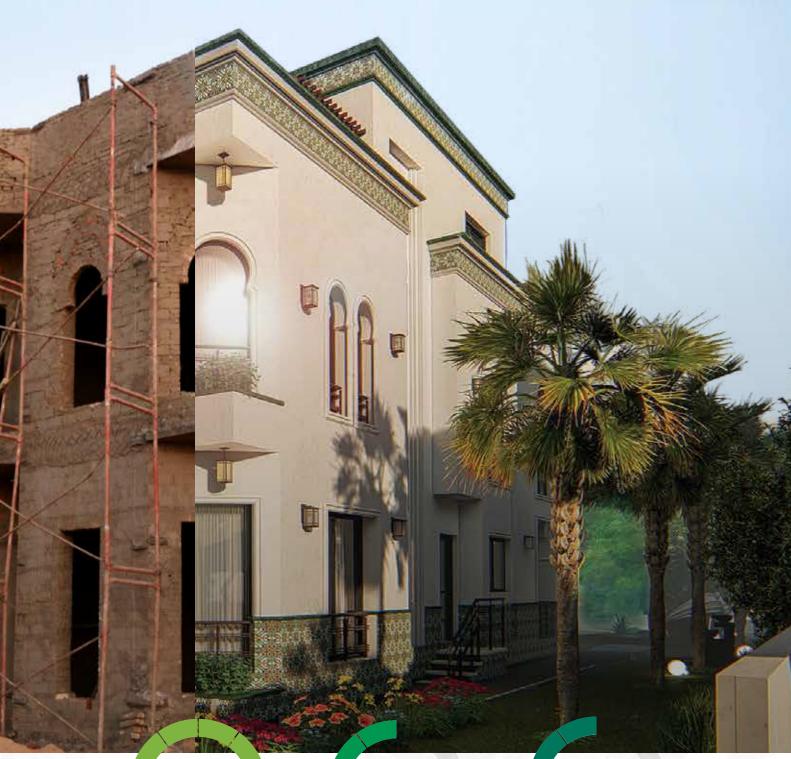

### La Verde New Capital Construction Updates

La Verde Developments was the first Real Estate developer to invest in R8, and the first company to start in the construction after having the ministerial permission, and since our mission is to maintain credibility, we strive to be the first to deliver the units. Here is our report of the construction works in La Verde New Capital.

- The drilling and site preparation in the Villas site is completely done.
- The concrete works for villas are completely done.
- 70% of the villas building works are done.
- Land Preparation process on the site is done.
- 50% of the drilling works in residential buildings are done.
- We already started the construction works in the residential buildings site.
- 30% of the drilling and the concrete works of the fence sites are done.
- 50% of the concrete works of the pools are done.
- We already started in the internal and external finishing of the villas.

We would like to inform our clients that delivering all the units will be on time, with the expected quality and standards.

100%

Realization of the concrete structure

70%

Villas construction

50%

Interior and exterior finishes works